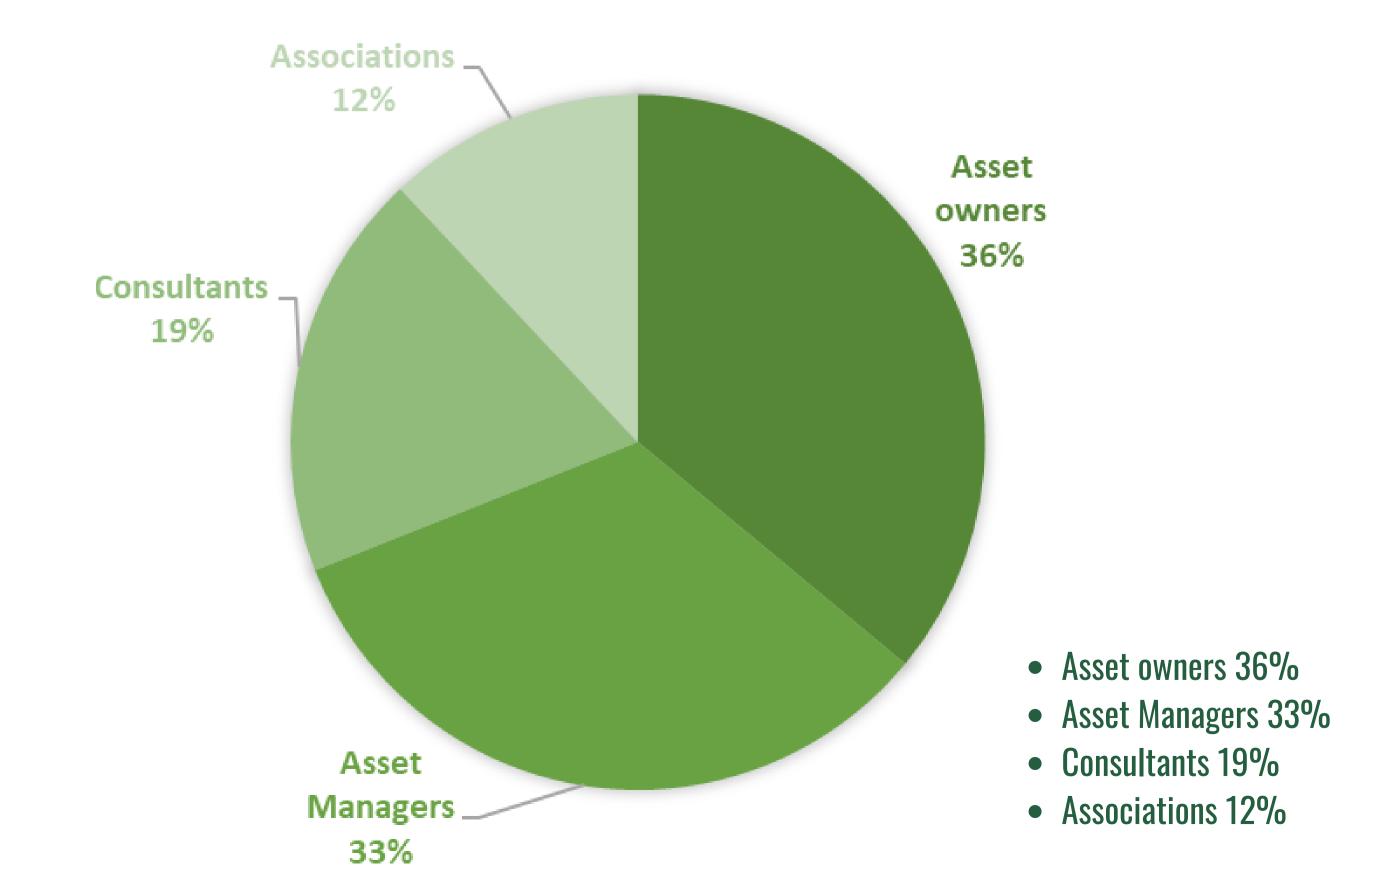

10:25 First panel session

10:25 - 11:10 Second panel session

11:10 - 11:20 Coffee break

**11:20 - 12:05 Third panel session** 

12:05 - 12:50 Fourth panel session

**12:50 - 13:00** Closing remarks

13:00 - 15:30 Lunch and networking











# STATISTICS

#### **MAGAZINE READERS:** 6,962

• Digital: 1,746

• Print: 5,216

#### **SOCIAL MEDIA AND WEBSITE:**

- Social media followers: 3,925
- Average sponsored ESG article social media impressions: 154
- Average sponsored ESG article social media clicks: 14

Average sponsored ESG article page views: 238

#### **NEWSLETTER:**

- Subscribers: 5,295
- Average Website page views: 238
- Average social media impressions: 154
- Average social media clicks: 14
- Average newsletter clicks: 153







### Conference attendee breakdown 2022/2023



## PACKAGE 2024



- 1 speaking slot on 1 of the 4 panels
- 2 extra delegate passes
- Placement of your company logo on all the marketing/promotional material pre-event
- Placement of your company logo and profile with a link to your company homepage on the conference webpage
- Opportunity to publish up to 3 whitepapers on our conference webpage whitepapers will be promoted through our newsletter and on our social media
- Your company logo at the conference
- Placement of promotional items in goody bags which will be distributed at the event (up to 2 branded merchandise)
- Full-page advert in the ESG Club Conference 2024 pi issue (September 2024)
- 1-page position paper in the digital ESG Club Conference supplement (September 2024)
- Full delegate list (name, organisation and job role) a